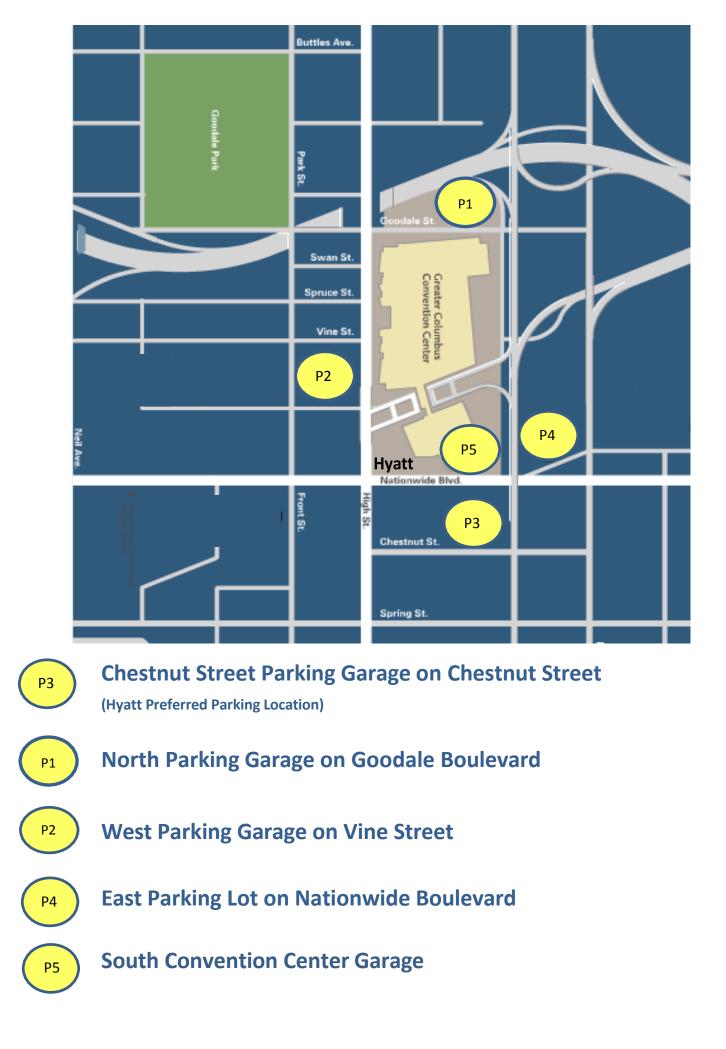

## Parking Locations and Rates

HYATT REGENCY COLUMBUS VALET: Event RATE: ......\$20.00

O OVER

OVERNIGHT RATE:.....\$30.00

**CHESTNUT STREET GARAGE (Preferred Hyatt Regency Columbus Parking Facility):** Located at Chestnut and High Street, this garage is connected to the Hyatt Regency via a skywalk.

\*\$12, 12-24 Hour Rate does not Include In/Out Privileges and Must Be Paid to Parking Attendant Upon Departure

SOUTH GARAGE: Located on Nationwide Boulevard, directly connected to the Hyatt Regency

WEST GARAGE: Located west of High Street and just south of the North Market. The West

Garage is a short walk from Nationwide Arena and will have entry and exit accessibility to Front Street, Vine Street and Convention Center Way. The West Garage is a five story, 900 space parking facility for cars and vans with a clearance of 8'.

NORTH PARKING GARAGE: Located at the corner of North High Street and Goodale Boulevard.

**EAST PARKING LOT:** Is a surface lot, located at the corner of North 4<sup>th</sup> Street and Nationwide Boulevard with 900 parking spaces.